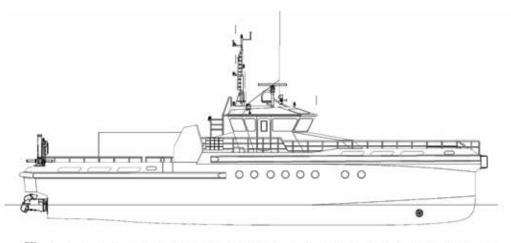

## **Vessel specifications**

| Classification /<br>Flag  | Class / Flag : Bureau Veritas / The Netherlands<br>High speed craft – CAT A, sea area 3<br>Class ship type : High Speed Offshore<br>Service Craft                                                                                                                  |
|---------------------------|--------------------------------------------------------------------------------------------------------------------------------------------------------------------------------------------------------------------------------------------------------------------|
| Principal<br>dimensions   | Length o.a. : 31,3 m<br>Breadth o.a. : 7,4 m<br>Draft at half load : 1,3 m<br>GRT : 159<br>NRT : 47<br>Max. deck load : 1,3 ton/m <sup>2</sup><br>Free deck space : for 1x 20 ft container<br>max 10 ton, MOB-Lift Front 20 m <sup>2</sup> , Aft 65 m <sup>2</sup> |
| Machinery /<br>Propulsion | Maximum speed : 30 knots<br>Output main engines : 3x 970 kW<br>Propulsion : Waterjet, Rolls-Royce – AA56A3,<br>2x with bucket, 1x booster<br>Main engines : Cat C32 Acert, C rating                                                                                |
| Miscellaneous             | Hydraulic crane : Palfinger PK 12000M,<br>SWL 1,5 ton at 4,5m outreach<br>Gyro stabilizer : Seakeeper M35000<br>Bow thruster : 63 kW                                                                                                                               |
| Tank capacities           | Fuel : 17 m³<br>Water : 2,4 m³<br>Sewage: 2,3 m³                                                                                                                                                                                                                   |