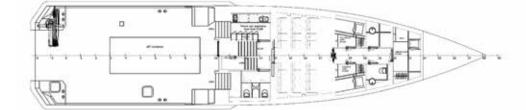

## **Vessel specifications**

| Classification /<br>Flag  | Class / Flag : Bureau Veritas / The Netherlands<br>High speed craft – CAT A, sea area 3<br>Class ship type : High Speed Offshore<br>Service Craft                                                                                                                  |
|---------------------------|--------------------------------------------------------------------------------------------------------------------------------------------------------------------------------------------------------------------------------------------------------------------|
| Principal<br>dimensions   | Length o.a. : 31,3 m<br>Breadth o.a. : 7,4 m<br>Draft at half load : 1,3 m<br>GRT : 159<br>NRT : 47<br>Max. deck load : 1,3 ton/m <sup>2</sup><br>Free deck space : for 1x 20 ft container<br>max 10 ton, MOB-Lift Front 20 m <sup>2</sup> , Aft 65 m <sup>2</sup> |
| Machinery /<br>Propulsion | Maximum speed : 30 knots<br>Output main engines : 3x 970 kW<br>Propulsion : Waterjet, Rolls-Royce – AA56A3,<br>2x with bucket, 1x booster<br>Main engines : Cat C32 Acert, C rating                                                                                |
| Miscellaneous             | Hydraulic crane : Palfinger PK 12000M,<br>SWL 1,5 ton at 4,5m outreach<br>Gyro stabilizer : Seakeeper M35000<br>Bow thruster : 63 kW                                                                                                                               |
| Tank capacities           | Fuel : 17 m³<br>Water : 2,4 m³<br>Sewage: 2,3 m³                                                                                                                                                                                                                   |