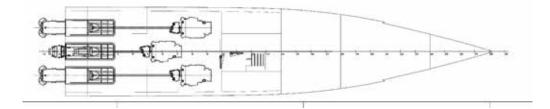

\_\_\_\_

The vessel is a 24 PAX high speed offshore service craft designed for fast crew transfers and offshore support operations, such as cargo transport and supply runs, particularly in the offshore wind and energy sectors. Its aluminum construction and slender monohull design contribute to enhanced transfer comfort and fuel efficiency.

## **Vessel specifications**

| Classification /<br>Flag  | Class / Flag : Bureau Veritas / The Netherlands<br>High speed craft – CAT A, sea area 3<br>Class ship type : High Speed Offshore<br>Service Craft                                                                                                                  |
|---------------------------|--------------------------------------------------------------------------------------------------------------------------------------------------------------------------------------------------------------------------------------------------------------------|
| Principal<br>dimensions   | Length o.a. : 31,3 m<br>Breadth o.a. : 7,4 m<br>Draft at half load : 1,3 m<br>GRT : 159<br>NRT : 47<br>Max. deck load : 1,3 ton/m <sup>2</sup><br>Free deck space : for 1x 20 ft container<br>max 10 ton, MOB-Lift Front 20 m <sup>2</sup> , Aft 65 m <sup>2</sup> |
| Machinery /<br>Propulsion | Maximum speed : 30 knots<br>Output main engines : 3x 970 kW<br>Propulsion : Waterjet, Rolls-Royce – AA56A3,<br>2x with bucket, 1x booster<br>Main engines : Cat C32 Acert, C rating                                                                                |
| Miscellaneous             | Hydraulic crane : Palfinger PK 12000M,<br>SWL 1,5 ton at 4,5m outreach<br>Gyro stabilizer : Seakeeper M35000<br>Bow thruster : 63 kW                                                                                                                               |
| Tank capacities           | Fuel : 17 m³<br>Water : 2,4 m³<br>Sewage: 2,3 m³                                                                                                                                                                                                                   |