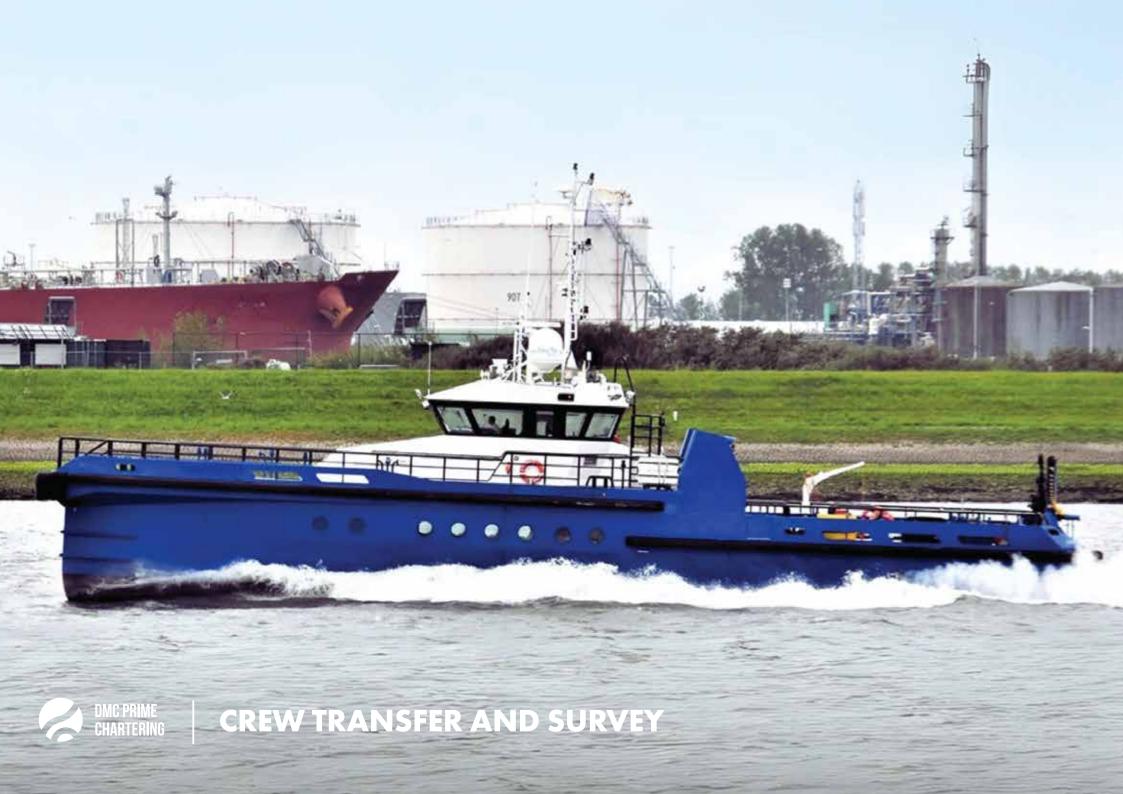

\_\_\_\_

The vessel is a 24 PAX high speed offshore service craft designed for fast crew transfers and offshore support operations, such as cargo transport and supply runs, particularly in the offshore wind and energy sectors. Its aluminum construction and slender monohull design contribute to enhanced transfer comfort and fuel efficiency.