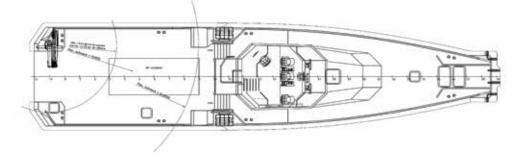

## **Vessel specifications**

| Classification /<br>Flag  | Class / Flag : Bureau Veritas / The Netherlands<br>High speed craft – CAT A, sea area 3<br>Class ship type : High Speed Offshore<br>Service Craft                                                                                                                  |
|---------------------------|--------------------------------------------------------------------------------------------------------------------------------------------------------------------------------------------------------------------------------------------------------------------|
| Principal<br>dimensions   | Length o.a. : 31,3 m<br>Breadth o.a. : 7,4 m<br>Draft at half load : 1,3 m<br>GRT : 159<br>NRT : 47<br>Max. deck load : 1,3 ton/m <sup>2</sup><br>Free deck space : for 1x 20 ft container<br>max 10 ton, MOB-Lift Front 20 m <sup>2</sup> , Aft 65 m <sup>2</sup> |
| Machinery /<br>Propulsion | Maximum speed : 30 knots<br>Output main engines : 3x 970 kW<br>Propulsion : Waterjet, Rolls-Royce – AA56A3,<br>2x with bucket, 1x booster<br>Main engines : Cat C32 Acert, C rating                                                                                |
| Miscellaneous             | Hydraulic crane : Palfinger PK 12000M,<br>SWL 1,5 ton at 4,5m outreach<br>Gyro stabilizer : Seakeeper M35000<br>Bow thruster : 63 kW                                                                                                                               |
| Tank capacities           | Fuel : 17 m³<br>Water : 2,4 m³<br>Sewage: 2,3 m³                                                                                                                                                                                                                   |